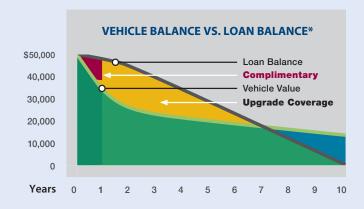

WALKAWAY® offers you the choice of two upgrade options for the flexibility you need on a loan in today's unpredictable economy.

The average RV loan today takes five to ten years to pay off. You could spend more than half that time 'upside down' on your loan — leaving you vulnerable in the event of life-changing circumstances.

\*Graph is for illustrative purposes only.

WALKAWAY® gives you the peace of mind you need in today's uncertain world. Return your RV if you need to and walk away from negative equity — keeping your credit rating and savings intact!