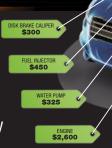

### **WHAT'S COVERED:**

- Drive Axles
- Air Conditioning and Heating
- **X** Suspension
- **X** Cooling System

- **X** Fuel System
- **X** Electrical System
- × Steering
- × All Seals & Gaskets

A one hundred dollar (\$100) deductible per Repair Visit will apply. See contract for complete details. You do the math: Add coverage and subtract repair costs.