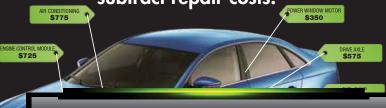

### **WHAT'S COVERED:**

- Drive Axles
- Air Conditioning and Heating
- **X** Suspension
- **X** Cooling System

- **X** Fuel System
- **X** Electrical System
- × Steering
- × All Seals & Gaskets

A one hundred dollar (\$100) deductible per Repair Visit will apply. See contract for complete details. You do the math: Add coverage and subtract repair costs.