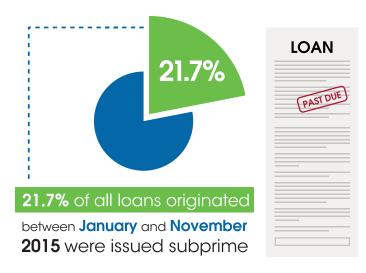

## DON'T LET DELINQUENCY KEEP YOU DOWN

According to Equifax & Fitch Ratings,

- 21.7 percent of all loans originated between January and November 2015 were issued subprime.
- February 60-day delinquencies increased 12% year-over-year, ushering in the highest delinquency rate in two decades.