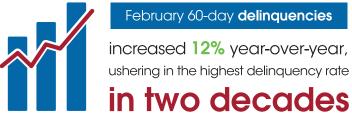

## DON'T LET DELINQUENCY KEEP YOU DOWN

According to Equifax & Fitch Ratings,

- 21.7 percent of all loans originated between January and November 2015 were issued subprime.
- February 60-day delinquencies increased 12% year-over-year, ushering in the highest delinquency rate in two decades.